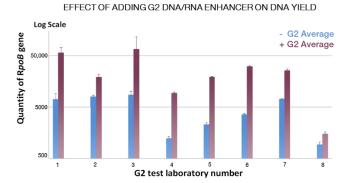

## **DNA/RNA** extraction

- Inhibition of DNA and RNA sorption to clay particles.
- Increase microbial DNA and RNA yield from clay at least 2-10 fold.
- Optimizing DNA and RNA extraction efficiency.

G2 DNA/RNA Enhancer is convenient to use, when optimal DNA and or RNA extraction yield is required from especially clay. The primary function of G2 DNA/RNA Enhancer is to relieve inhibitory DNA-clay particle formations. G2 DNA/RNA Enhancer should be used in combination with either standardized extraction methods or commercial kits intended for DNA & RNA extraction from soil and clay. (Patent EP2 443 251)